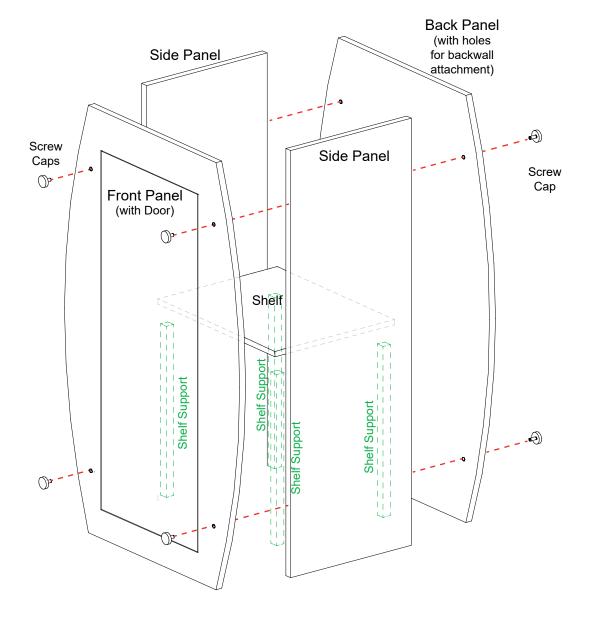

#### Steps:

- 1) Use screw caps to secure side panels to front & back panels. Ensure holes of back panel are correctly aligned for backwall attachment.
- 2) Connect shelf supports with Velcro inside of panels, then place shelf on top of supports.
- 3) Attach Counter Top to assembled pedestal base. See Counter Top Attachment detail.