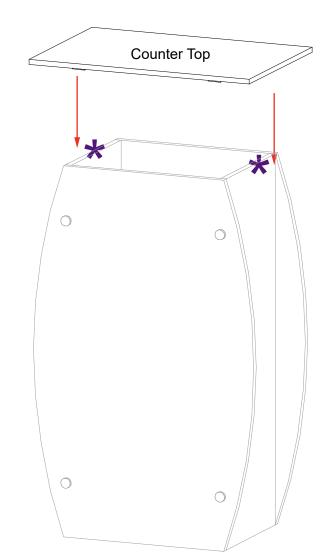

#### Steps:

- 1) Use screw caps to secure side panels to front & back panels. Ensure holes of back panel are correctly aligned for backwall attachment.
- 2) Connect shelf supports with Velcro inside of panels, then place shelf on top of supports.
- 3) Attach Counter Top to assembled pedestal base. See Counter Top Attachment detail.

Pedestal Top Attachment

When assembled SYM-408B Backwall Counter