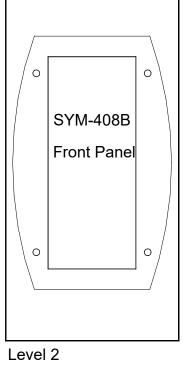

#### Steps:

- 1) Use screw caps to secure side panels to front & back panels. Ensure holes of back panel are correctly aligned for backwall attachment.
- 2) Connect shelf supports with Velcro inside of panels, then place shelf on top of supports.
- 3) Attach Counter Top to assembled pedestal base. See Counter Top Attachment detail.