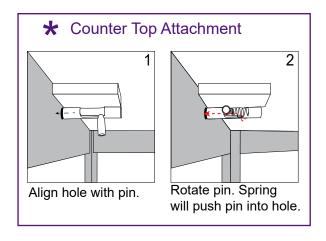

#### Steps:

- 1) Use screw caps to secure side panels to front & back panels. Ensure holes of back panel are correctly aligned for backwall attachment.
- 2) Connect shelf supports with Velcro inside of panels, then place shelf on top of supports.
- 3) Attach Counter Top to assembled pedestal base. See Counter Top Attachment detail.

Pedestal Top Attachment

When assembled SYM-408B Backwall Counter