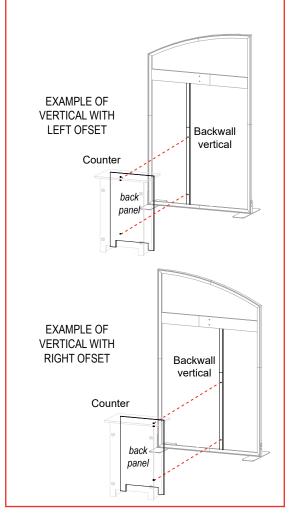

#### **Back Panel Hole Placement**

Holes on back panel of Counter are off-center to attach to backwall vertical.

When assembling counter, align holes of back panel to vertical extrusion of backwall frame.

Counter should be *centered* on backwall frame when installed.