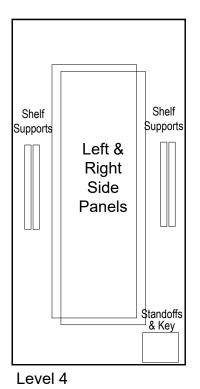

#### Steps:

- 1) Use screw caps to secure side panels to front & back panels. Ensure holes of back panel are correctly aligned for backwall attachment.
- 2) Connect shelf supports with Velcro inside of panels, then place shelf on top of supports.
- 3) Attach Counter Top to assembled pedestal base. See Counter Top Attachment detail.