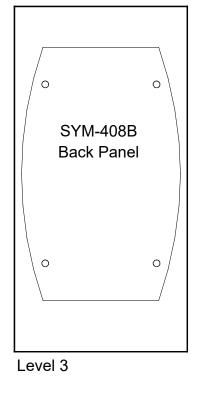

#### **Back Panel Hole Placement**

Holes on back panel of Counter are off-center to attach to backwall vertical.

When assembling counter, align holes of back panel to vertical extrusion of backwall frame.

Counter should be *centered* on backwall frame when installed.