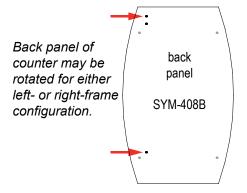

#### **Back Panel Hole Placement**

Holes on back panel of Counter are off-center to attach to backwall vertical.

When assembling counter, align holes of back panel to vertical extrusion of backwall frame.

Counter should be *centered* on backwall frame when installed.