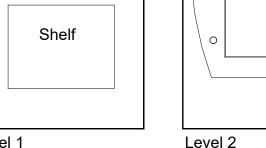

## Order #XXXXX

### **SYM-408B Portable Backwall Counter**

#### **Back Panel Hole Placement**

Holes on back panel of Counter are off-center to attach to backwall vertical.



When assembling counter, align holes of back panel to vertical extrusion of backwall frame.

Counter should be *centered* on backwall frame when installed.



#### Steps:

- 1) Use screw caps to secure side panels to front & back panels. Ensure holes of back panel are correctly aligned for backwall attachment.
- 2) Connect shelf supports with Velcro inside of panels, then place shelf on top of supports.
- 3) Attach Counter Top to assembled pedestal base. See Counter Top Attachment detail.







Pedestal Top Attachment



When assembled SYM-408B Backwall Counter







# Top View of Each Level