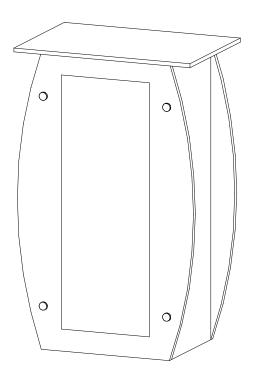

### **SYM-408B Portable Backwall Counter**

#### **Back Panel Hole Placement**

Holes on back panel of Counter are off-center to attach to backwall vertical.

When assembling counter, align holes of back panel to vertical extrusion of backwall frame.

Counter should be *centered* on backwall frame when installed.