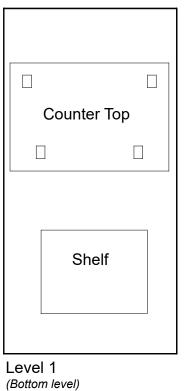

## Order #XXXXX

### **SYM-408B Portable Backwall Counter**

#### **Back Panel Hole Placement**

Holes on back panel of Counter are off-center to attach to backwall vertical.



When assembling counter, align holes of back panel to vertical extrusion of backwall frame.

Counter should be *centered* on backwall frame when installed.



#### Steps:

- 1) Use screw caps to secure side panels to front & back panels. Ensure holes of back panel are correctly aligned for backwall attachment.
- 2) Connect shelf supports with Velcro inside of panels, then place shelf on top of supports.
- 3) Attach Counter Top to assembled pedestal base. See Counter Top Attachment detail.







Pedestal Top Attachment



When assembled SYM-408B Backwall Counter







# Top View of Each Level